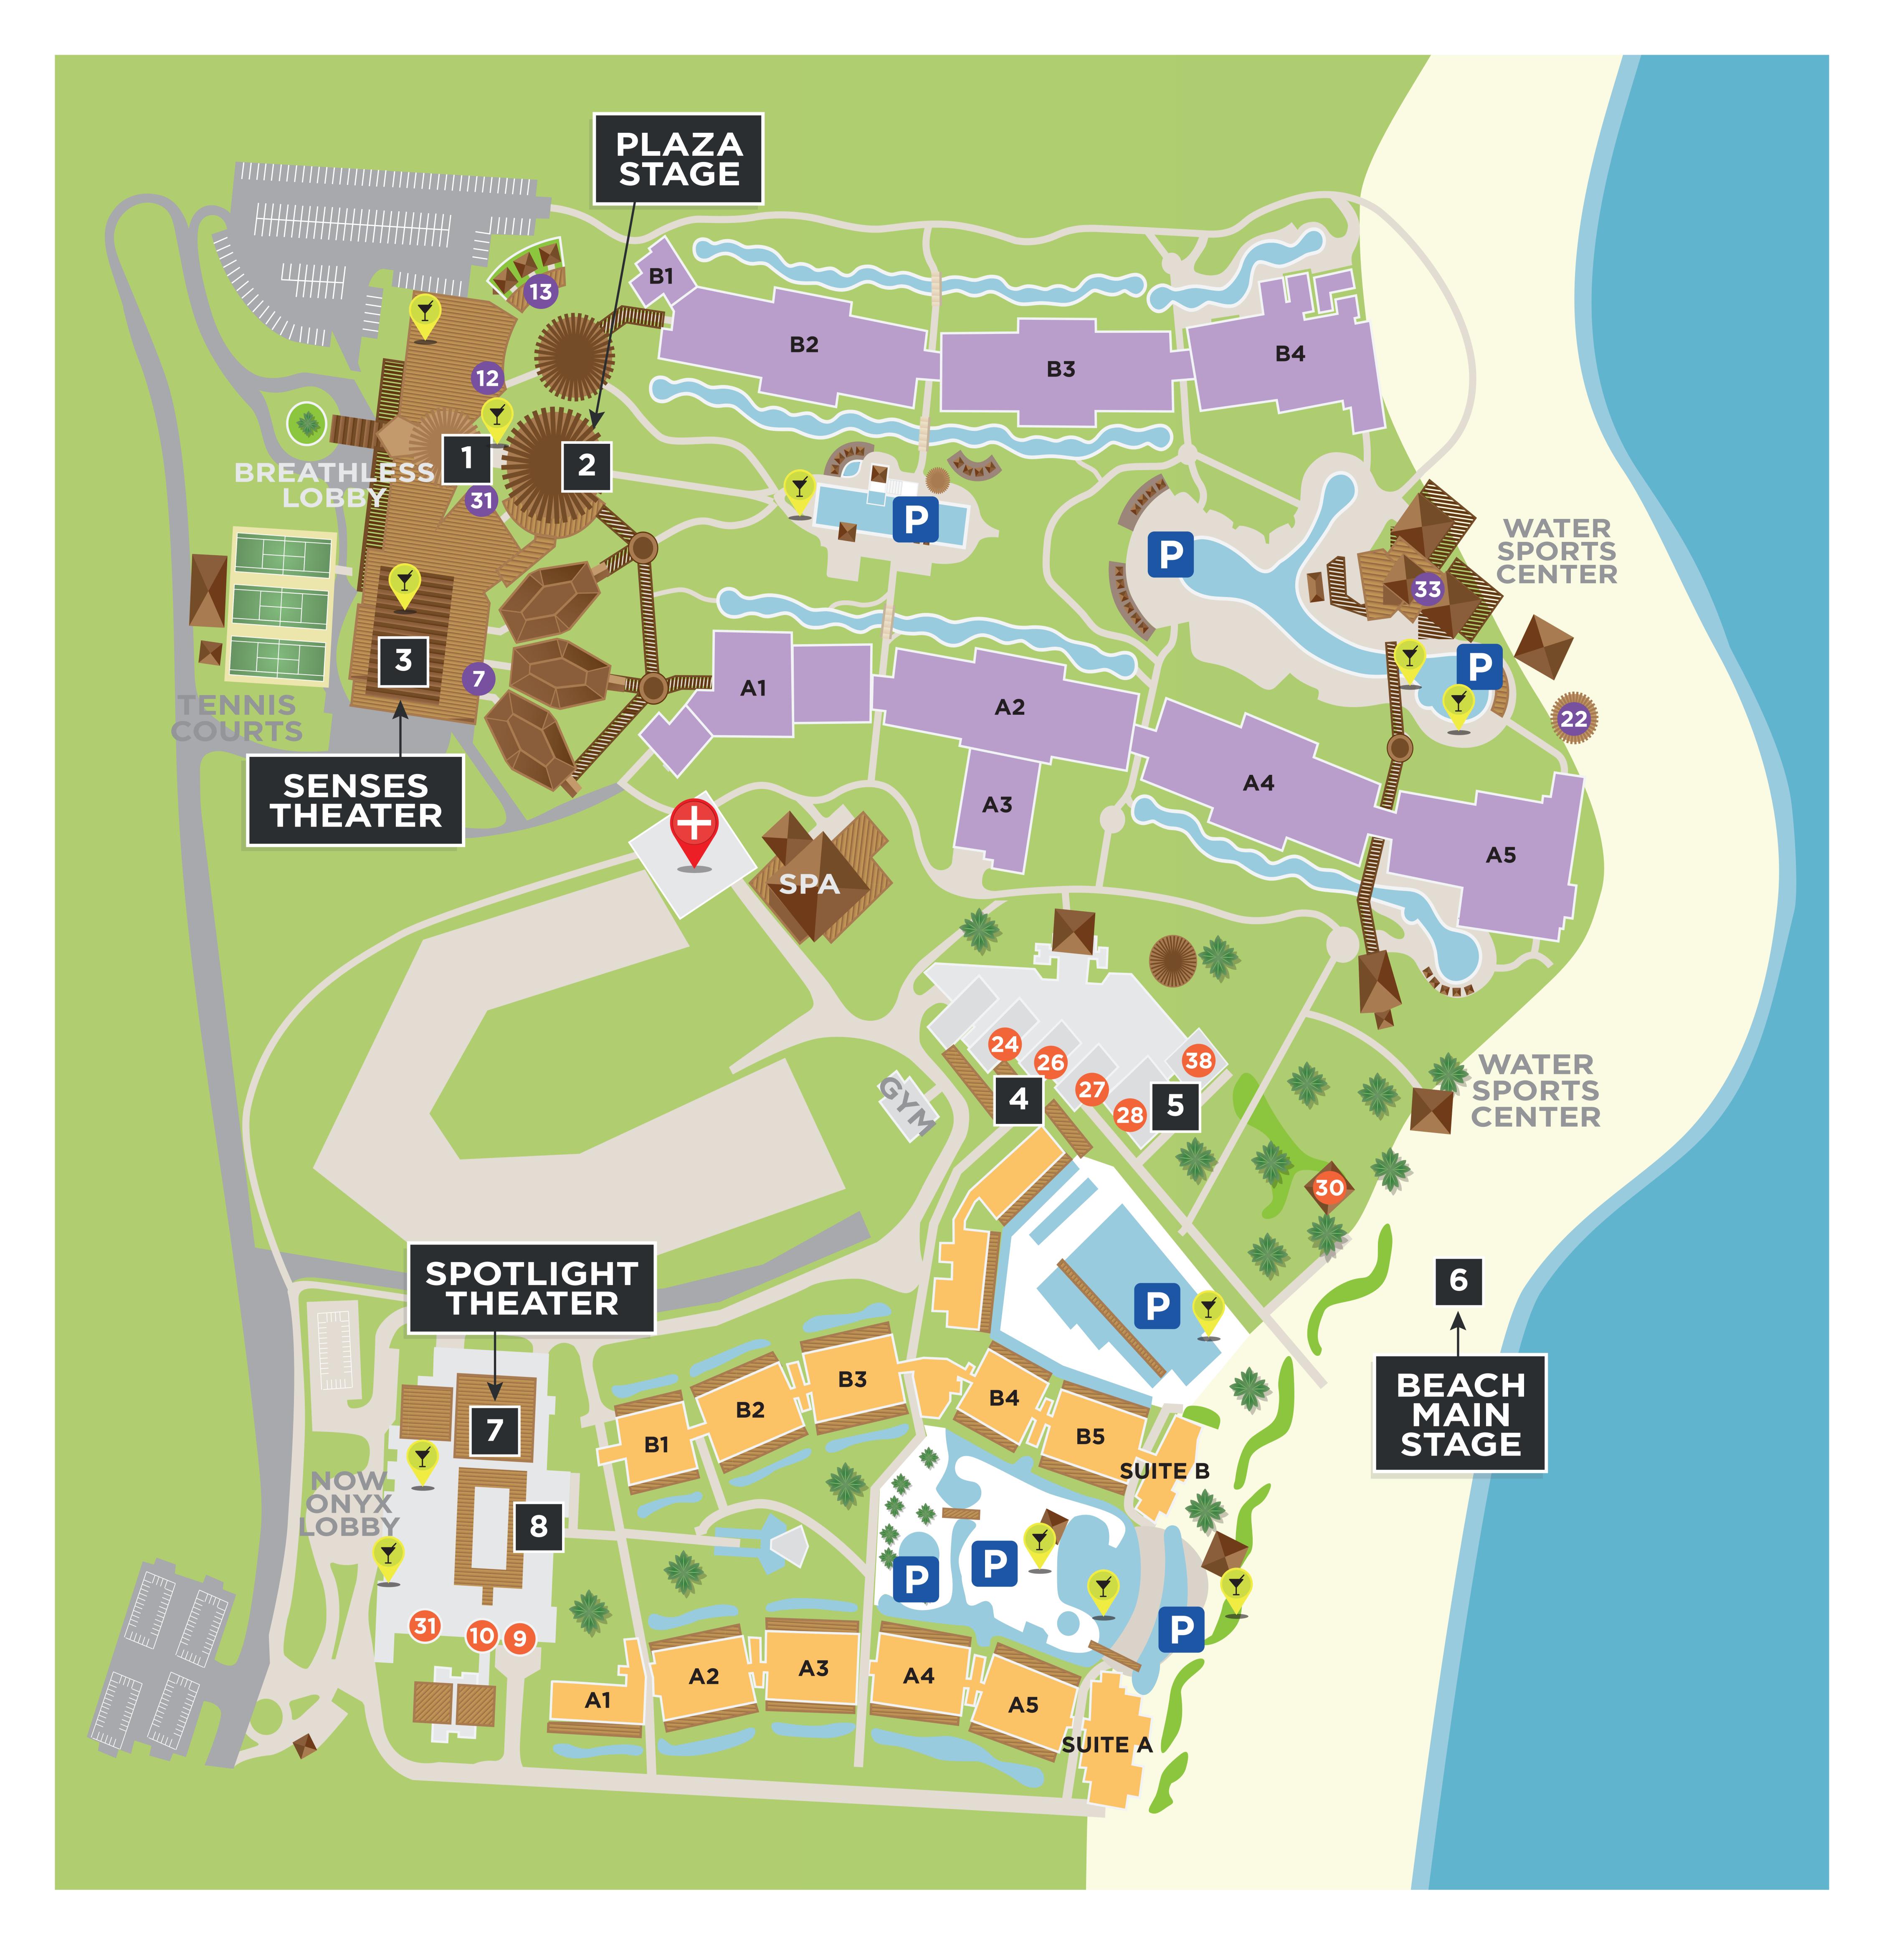

**Breathless** & **Now Onyx** act as one cohesive Resort. The entire beach is walkable. Beachfront from end to end is a ~9 minute stroll.

## POINTS OF INTEREST

- 1 TREE OF FORGIVENESS BAR (WINK)
- 2 PLAZA STAGE
- 3 SENSES THEATER

GETTING AROUND

- 4 GUEST JAM SPACE (PRELUDE BAR)
- 5 SIXTHMAN INFO DESK
- 6 BEACH MAIN STAGE
- 7 SPOTLIGHT THEATER
- 8 EVENT MERCH

## BREATHLESS FOOD

7 SPOON BUFFET
12 CULINARIA RESTAURANT
13 SILK CITY RESTAURANT
22 BREATHLESS BAREFOOT GRILL
31 THE NOOK CAFÉ
33 SOFRITO RESTAURANT

## NOW ONYX FOOD

- SUNDAEZ ICE CREAM PARLOR
- ON A ROLL BURGER BAR
- CAPERS ITALIAN RESTAURANT
- **MERCURE FRENCH BRASSERIE**
- 27 SPICE PAN-ASIAN RESTAURANT
- 28 CARNIVAL INTERNATIONAL BUFFET
- **30 NOW BAREFOOT GRILL**
- **3** COCO CAFÉ
- **BLUEWATER GRILL**